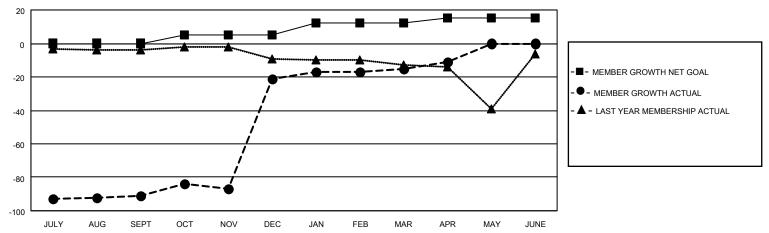

## GOALS AND ACTUAL MEMBERS CUMULATIVE

| DROPPED CLUBS: 1           |     | 15 CLUBS OF 32 ADDED 1 OR MORE NEW MEMBERS | GENDER DISTRIBUTION             |              |     |
|----------------------------|-----|--------------------------------------------|---------------------------------|--------------|-----|
|                            |     | -                                          | MALE                            | 175 (28.50%) |     |
|                            |     |                                            | FEMALE                          | 439 (71.50%) |     |
| DROPPED MEMBERS            |     |                                            |                                 |              |     |
| DECEASED                   | 2   | CLICK HERE FOR CUMULATIVE                  | TOTAL FAMILY UNIT MEMBERS       |              | 128 |
| CLUB CANCELLED 0 OTHER 118 |     | MEMBERSHIP DATA                            | FAMILY MEMBERS PAYING HALF DUES |              | 70  |
|                            |     |                                            |                                 |              | 70  |
| TOTAL                      | 120 |                                            | B020                            |              |     |

## MONTHLY MEMBERSHIP PROGRESS REPORT

LOCATION TURKEY District 118 T Results as of: 4/30/2021

| Clubs         |               |             |               | Members               |                        |                         |                                                    |  |
|---------------|---------------|-------------|---------------|-----------------------|------------------------|-------------------------|----------------------------------------------------|--|
|               | RESULTS FOR   | R 2020-2021 |               | RESULTS FOR 2020-2021 |                        |                         |                                                    |  |
| QUARTER       | NEW CLUB GOAL | NEW CLUBS   | DROPPED CLUBS | QUARTER MEMI          | BER GROWTH NET<br>GOAL | MEMBER GROWTH<br>ACTUAL | DROPPED<br>MEMBERS ACTUAL<br>(including transfers) |  |
| JULY/AUG/SEPT | 0             | 0           | 1             | JULY/AUG/SEPT         | 0                      | 10                      | 101                                                |  |
| OCT/NOV/DEC   | 0             | 2           | 0             | OCT/NOV/DEC           | 5                      | 83                      | 12                                                 |  |
| JAN/FEB/MAR   | 1             | 0           | 0             | JAN/FEB/MAR           | 7                      | 12                      | 5                                                  |  |
| APR/MAY/JUNE  | 0             | 0           | 0             | APR/MAY/JUNE          | 3                      | 8                       | 2                                                  |  |