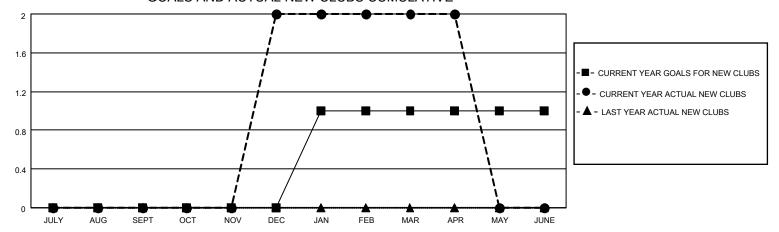

## GOALS AND ACTUAL NEW CLUBS CUMULATIVE

## MONTHLY MEMBERSHIP PROGRESS REPORT

LOCATION TURKEY District 118 T Results as of: 4/30/2021

| Clubs         |               |             |               | Members               |                        |                         |                                                    |  |
|---------------|---------------|-------------|---------------|-----------------------|------------------------|-------------------------|----------------------------------------------------|--|
|               | RESULTS FOR   | R 2020-2021 |               | RESULTS FOR 2020-2021 |                        |                         |                                                    |  |
| QUARTER       | NEW CLUB GOAL | NEW CLUBS   | DROPPED CLUBS | QUARTER MEMI          | BER GROWTH NET<br>GOAL | MEMBER GROWTH<br>ACTUAL | DROPPED<br>MEMBERS ACTUAL<br>(including transfers) |  |
| JULY/AUG/SEPT | 0             | 0           | 1             | JULY/AUG/SEPT         | 0                      | 10                      | 101                                                |  |
| OCT/NOV/DEC   | 0             | 2           | 0             | OCT/NOV/DEC           | 5                      | 83                      | 12                                                 |  |
| JAN/FEB/MAR   | 1             | 0           | 0             | JAN/FEB/MAR           | 7                      | 12                      | 5                                                  |  |
| APR/MAY/JUNE  | 0             | 0           | 0             | APR/MAY/JUNE          | 3                      | 8                       | 2                                                  |  |